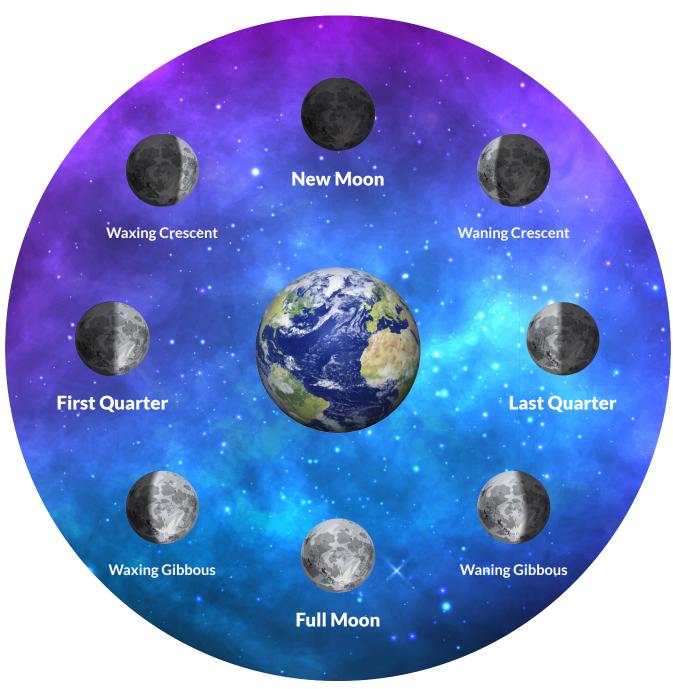

## Moon Phases

#### **New Moon**

At the New Moon, you can sow The First Quarter Moon is the seeds of your intentions for the next Lunar cycle. Do so close to the time of the New Moon for maximum effect. The most important thing at the New Moon is to follow your inner guidance as this will enable you to access the guiding vision for your life.

#### **First Quarter**

the time to put your past behind you and begin taking necessary action to achieve your goals.

It is also a time to assess your goals and intentions and decide if any part of your plan needs to be revised or changed for the remainder of the cycle.

#### **Full Moon**

The Full Moon represents possibility, unfolding potential and abundance as one of our New Moon intentions could be about to manifest or be on its way. From this point on we are aware of the consequences of the cycle and can make conscious choices about any further development.

#### Last Quarter

The Last Quarter Moon is a transitional time of activation and responsibility. It is a time for consciously letting go and releasing unhelpful patterns and thoughts from your life. It is also a time for forgiveness and expressing gratitude for the lessons and experiences you have received.