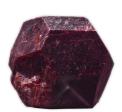

**Garnet** 

Garnet symbolises this Sun sign perfectly as it lights a powerful fire that brings out the best in Leo. The luscious dark red of Garnet enhances strength, promoting loyalty and courage. The grounded perspective of Garnet helps balance Leo while retaining charisma and flair.