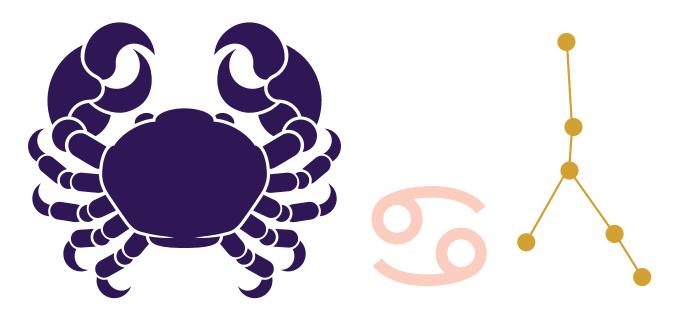

#### June - July

Cancer is the Cardinal Water Sign. Water energy is flowing emotional energy connected to intuition, dreams and symbols, and Cancer explores the themes of family, ancestors, the home and nurturing. Cardinal energy is initiative energy that helps us begin new endeavours. It is a great time to start a new self-care ritual or a project at home.

Cancer people are sincere, gentle, loving, romantic, warm and nurturing. If you were born in the sign of Cancer it is your season for an upgrade and you need to get to work defining your goals for the year ahead. Cancer season will help you to expand your natural gifts with grace if you take this opportunity.

#### Affirmation: I am magical, I am guided by the Universe, I am intuitive.

## CRYSTALS FOR CANCER