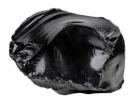

#### **Black Obsidian**

Black Obsidian is a fabulous grounding stone. It can be used to release excess energy AND eliminate lower and negative energies. Black Obsidian facilitates psychic cleansing, which in turn leads to protection and better communication with spirit.